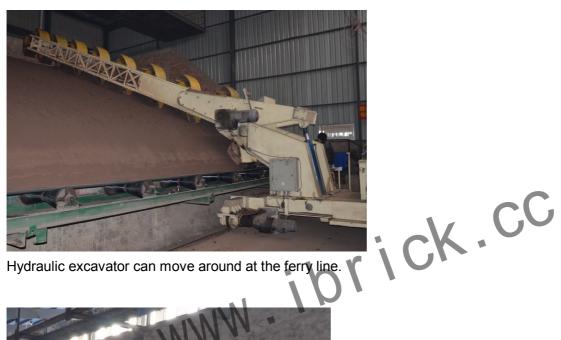

Hydraulic excavator conducts the excavation by moving bucket.

Primary structure: electromotor, running gear, conveyor belt, ladder, chain, bucket.

## **Equipment advantages:**

Adopt hydraulic transmission, replace the traditional plate link chain by round-link chain, operation reliable, simple structure, moving steady, non-pollution, without materials leakage, production continuously, low cost, simplify operation and haphazard selection of manual operation and automatic control.