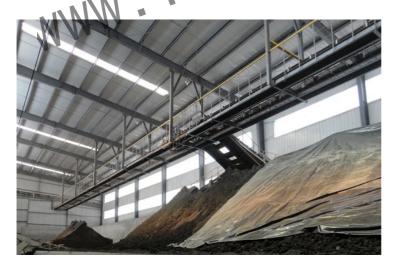

The aging room is mainly used for aging materials and spreading the moisture of materials uniformity, the plasticity of materials can be improved after aging, meanwhile, it also can storage materials in short period.

# Reversible Distribution Machine

brick.cc

Reversible distribution machine moves around at the upside of aging room and ensure the material distribution of unit area is uniform.

**Primary structure:** electromotor, reduction box, triangular belt, steel rail.

Top view

Equipment advantage: use H type hanger frame plan, the H type hanger frame moves together when distributing the materials, meanwhile, two ends of H type hanger frame equip reversible belt conveyor to distribute the materials in the horizontal direction of aging room. The design has advantages of big storage capacity, more uniform aging and better effect; this is the most advanced aging method in the word at present.