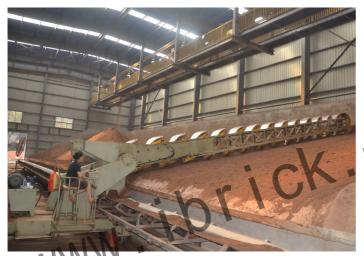

## **Aging Room Equipment**

- The mainly equipment aging room is reversible distribution machine and multi-bucket excavator.
- •Reversible moving distribution machine is one of the essential equipment in brick&tile productive process, the equipment is conveying equipment for distributing materials over the aging room in sequence after mixing with water added.
- Multi-bucket excavator takes the materials which go through the aging room in succession by using the bucket, and through chain drive the bucket to transport the materials to feed belt uniformity, send to the next process. According to the different structure, the multi-bucket excavator is divided into hydraulic multi-bucket excavator and bridge type multi-bucket excavator.

Hydraulic excavator conducts the excavation by moving bucket.

Primary structure: electromotor, running gear, conveyor belt, ladder, chain, bucket.