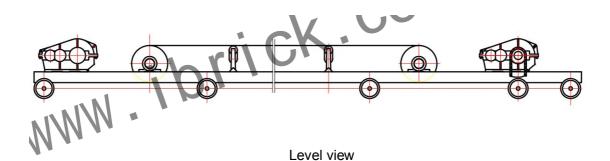

# Reversible Distribution Machine

brick.cc

Reversible distribution machine moves around at the upside of aging room and ensure the material distribution of unit area is uniform.

**Primary structure:** electromotor, reduction box, triangular belt, steel rail.

Top view

Equipment advantage: use H type hanger frame plan, the H type hanger frame moves together when distributing the materials, meanwhile, two ends of H type hanger frame equip reversible belt conveyor to distribute the materials in the horizontal direction of aging room. The design has advantages of big storage capacity, more uniform aging and better effect; this is the most advanced aging method in the word at present.

#### **Equipment parameters:**

| Model               | Production<br>Capacity<br>(m3 /h) | Moving<br>Power<br>(KW) | Transmission<br>Moving Power<br>(KW) | Dimension<br>(mm) |
|---------------------|-----------------------------------|-------------------------|--------------------------------------|-------------------|
| DS60×18~30m         | 40-50                             | 3                       | 3                                    | 600*18000~30000   |
| DS60×30~50m         | 40-50                             | 5.5                     | 7.5                                  | 600*30000~50000   |
| Hydraulic excavator |                                   |                         |                                      |                   |
|                     | Droduct Inform                    | nation: Multi           | hucket Evenyat                       | or                |