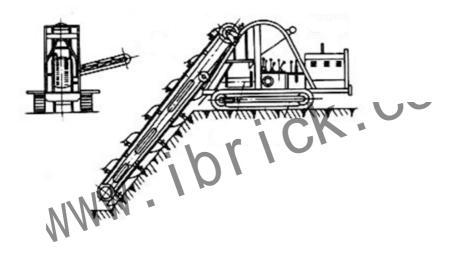

Hydraulic excavator conducts the excavation by moving bucket.

Primary structure: electromotor, running gear, conveyor belt, ladder, chain, bucket.