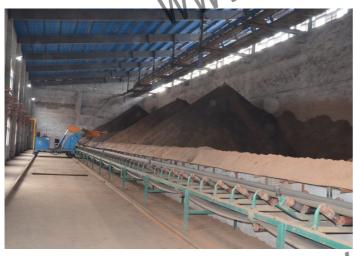

## **Aging Room Equipment**

- The mainly equipment aging room is reversible distribution machine and multi-bucket excavator.
- •Reversible moving distribution machine is one of the essential equipment in brick&tile productive process, the equipment is conveying equipment for distributing materials over the aging room in sequence after mixing with water added.
- Multi-bucket excavator takes the materials which go through the aging room in succession by using the bucket, and through chain drive the bucket to transport the materials to feed belt uniformity, send to the next process. According to the different structure, the multi-bucket excavator is divided into hydraulic multi-bucket excavator and bridge type multi-bucket excavator.

The aging room is mainly used for aging materials and spreading the moisture of materials uniformity, the plasticity of materials can be improved after aging, meanwhile, it also can storage materials in short period.