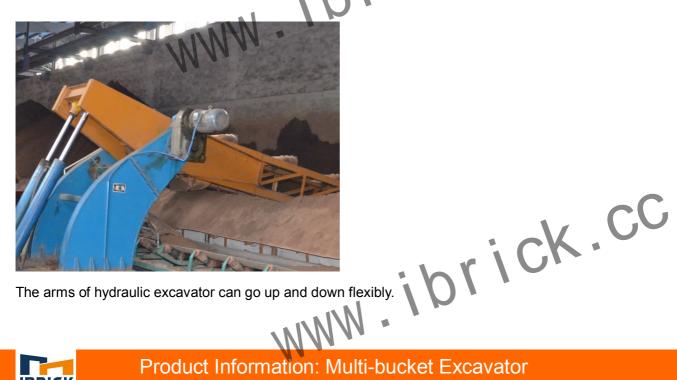

Hydraulic excavator conducts the excavation by moving bucket.

Primary structure: electromotor, running gear, conveyor belt, ladder, chain, bucket.

## **Equipment advantages:**

Adopt hydraulic transmission, replace the traditional plate link chain by round-link chain, operation reliable, simple structure, moving steady, non-pollution, without materials leakage, production continuously, low cost, simplify operation and haphazard selection of manual operation and automatic control.