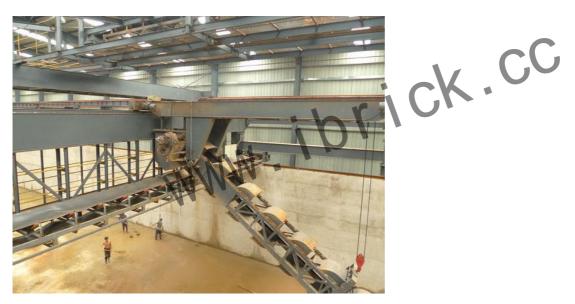

## Bridge type multi-bucket excavator

ibrick.cc

It is suitable for the yearly capacity of 120 million standard bricks with the advantages of big excavating capacity in unit time and high efficiency. The shape likes bridge, so it is called bridge type multi-bucket excavator

Bucket arm

The bucket arm can move freely in the steel bracket for convenience of taking materials.

e feedin. Equipment advantages: small floor space, big aging storage capacity, big feeding volume, high efficiency.

**Equipment parameters:** 

| Model     | Material Feeding Speed (ton/hr) |
|-----------|---------------------------------|
| QSDDQLJ-1 | 160                             |

IBRICK supply multiple types of multi-bucket excavator suitable for your materials and production capacity, our products apply in Russia, Kazakhstan, Uzbekistan, India, Bangladesh, Egypt, Angola, Mexico, Chile, Peru, Brazil and other countries.