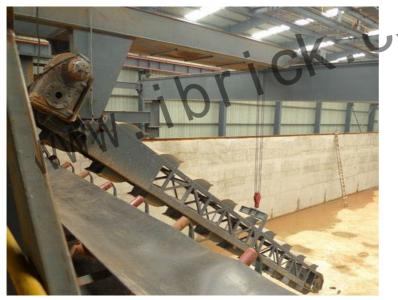

## Bridge type multi-bucket excavator

ibrick.cc

It is suitable for the yearly capacity of 120 million standard bricks with the advantages of big excavating capacity in unit time and high efficiency. The shape likes bridge, so it is called bridge type multi-bucket excavator

Bucket arm

The bucket arm can move freely in the steel bracket for convenience of taking materials.

e feedin. Equipment advantages: small floor space, big aging storage capacity, big feeding volume, high efficiency.

**Equipment parameters:** 

| Model     | Material Feeding Speed (ton/hr) |
|-----------|---------------------------------|
| QSDDQLJ-1 | 160                             |

IBRICK supply multiple types of multi-bucket excavator suitable for your materials and production capacity, our products apply in Russia, Kazakhstan, Uzbekistan, India, Bangladesh, Egypt, Angola, Mexico, Chile, Peru, Brazil and other countries.