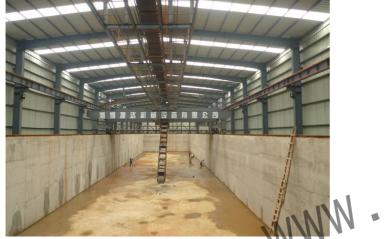

The aging room is mainly used for aging materials and spreading the moisture of materials uniformity, the plasticity of materials can be improved after aging, meanwhile, it also can storage materials in short period.

# Reversible Distribution Machine

brick.cc

Reversible distribution machine moves around at the upside of aging room and ensure the material distribution of unit area is uniform.

**Primary structure:** electromotor, reduction box, triangular belt, steel rail.

Top view

Equipment advantage: use H type hanger frame plan, the H type hanger frame moves together when distributing the materials, meanwhile, two ends of H type hanger frame equip reversible belt conveyor to distribute the materials in the horizontal direction of aging room. The design has advantages of big storage capacity, more uniform aging and better effect; this is the most advanced aging method in the word at present.