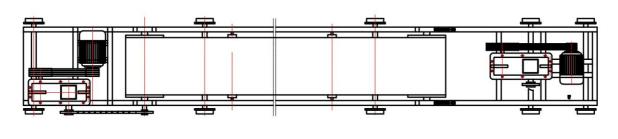

# Reversible Distribution Machine

brick.cc

Reversible distribution machine moves around at the upside of aging room and ensure the material distribution of unit area is uniform.

**Primary structure:** electromotor, reduction box, triangular belt, steel rail.

Top view

Equipment advantage: use H type hanger frame plan, the H type hanger frame moves together when distributing the materials, meanwhile, two ends of H type hanger frame equip reversible belt conveyor to distribute the materials in the horizontal direction of aging room. The design has advantages of big storage capacity, more uniform aging and better effect; this is the most advanced aging method in the word at present.

#### **Equipment parameters:**

| Model               | Production<br>Capacity<br>(m3 /h) | Moving<br>Power<br>(KW) | Transmission<br>Moving Power<br>(KW) | Dimension<br>(mm) |
|---------------------|-----------------------------------|-------------------------|--------------------------------------|-------------------|
| DS60×18~30m         | 40-50                             | 3                       | 3                                    | 600*18000~30000   |
| DS60×30~50m         | 40-50                             | 5.5                     | 7.5                                  | 600*30000~50000   |
| Hydraulic excavator |                                   |                         |                                      |                   |
|                     | Droduct Inform                    | nation: Multi           | hucket Evenyat                       | or                |