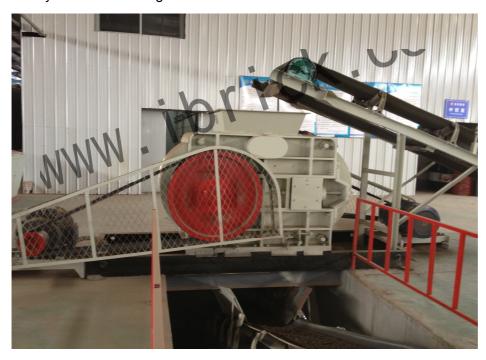

## Fine Pulverizing Roller Crusher

• Fine pulverizing roller crusher is an equipment to crush and roll the materials for refining treatment; it is mainly used for crushing soft materials.

For crushing soft materials of input granule size smaller than 10mm, such as clay, shale and etc.

ick.cc

Two rollers with different rolling speeds operate in counter directions; the working clearance cannot be more than 2mm.