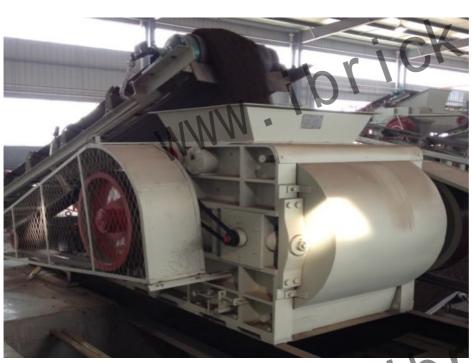

## Fine Pulverizing Roller Crusher

• Fine pulverizing roller crusher is an equipment to crush and roll the materials for refining treatment; it is mainly used for crushing soft materials.

For crushing soft materials of input granule size smaller than 10mm, such as clay, shale and etc.

ick.cc

Two rollers with different rolling speeds operate in counter directions; the working clearance cannot be more than 2mm.