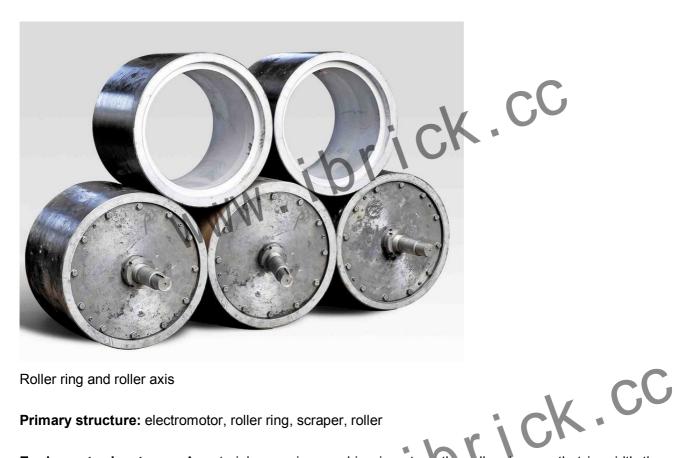

## Roller structure

Roller ring and roller axis

Primary structure: electromotor, roller ring, scraper, roller

Equipment advantages: A material arranging machine is set on the roller ring, so that in width the whole roller ring can exert the crushing effects, thus improving crushing degree of fineness and capacity, meanwhile, making sure the