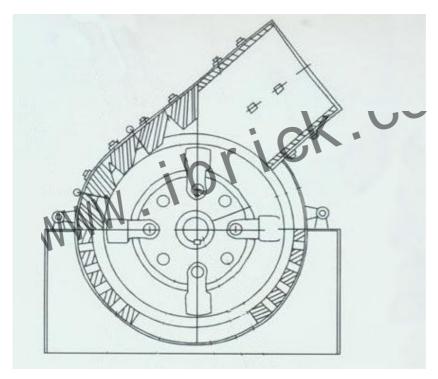

The crushing process is as follows: The materials will be crushed by the impact of rapid rotation hammer after entering into the crusher. The crushed materials will be pushed to the inner dam—board in the frame and grating by the power from hammer, meanwhile, the materials strikes to each other, being broken in several times, the materials smaller than the size between the grating will be discharged from the grating, a few over-size materials will be crushed, grinded and extruded by the power at the grating, the materials will be extruded from the space of grating and become qualified particle size.

Crush the materials and send them to the next process.

**Primary structure:** sieve plate, hammers carrier, hammer, flywheel, turn plate, counter-attack board in center line

Equipment advantages: simple construction, compact structure, light weight, easy operation and maintenance, big production capacity, and low unit energy consumption.