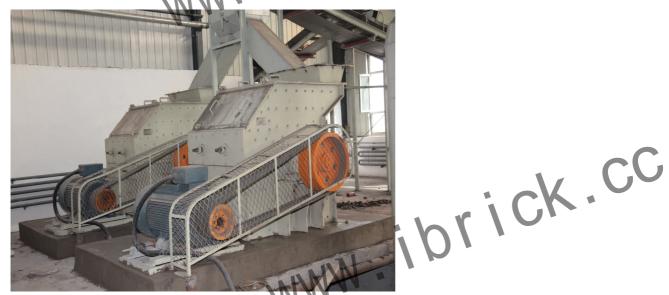

## **Hammer Crusher**

- The equipment is used for impacting and crushing materials by rapid rotation hammer.
- •It is suitable for crushing materials of brittleness, with medium hard and low moisture content, such as gangue, shale, slag and etc.

Crush the materials and send them to the next process.

**Primary structure:** sieve plate, hammers carrier, hammer, flywheel, turn plate, counter-attack board in center line

Equipment advantages: simple construction, compact structure, light weight, easy operation and maintenance, big production capacity, and low unit energy consumption.