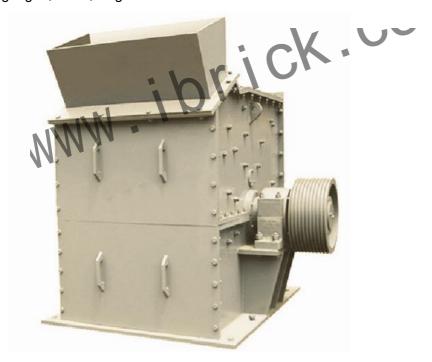

## **Hammer Crusher**

- The equipment is used for impacting and crushing materials by rapid rotation hammer.
- •It is suitable for crushing materials of brittleness, with medium hard and low moisture content, such as gangue, shale, slag and etc.

Crush the materials and send them to the next process.

**Primary structure:** sieve plate, hammers carrier, hammer, flywheel, turn plate, counter-attack board in center line

Equipment advantages: simple construction, compact structure, light weight, easy operation and maintenance, big production capacity, and low unit energy consumption.